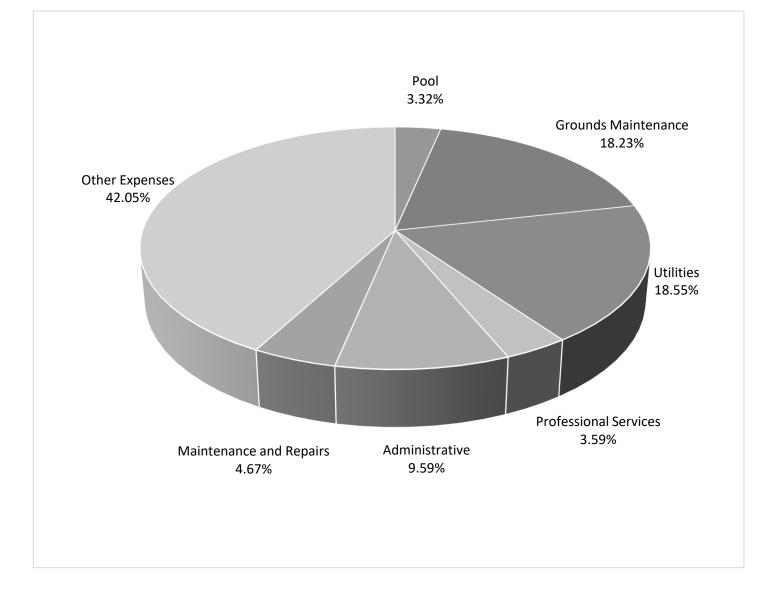

# Falcon Point East Community Association 2025 Approved Budget

| 2025 Annual Assessment Per Household | \$<br>971     | _                                                  |             |                         |
|--------------------------------------|---------------|----------------------------------------------------|-------------|-------------------------|
| 2025 Private Street                  | \$<br>74      | Percentage of Amount per<br>Total Budget Household |             | Amount per<br>Household |
| 2025 Projected Revenue               | \$<br>627,070 | Total Budget                                       | incuscitora |                         |
| Pool                                 | \$<br>20,820  | 3.32%                                              | \$          | 33                      |
| Grounds Maintenance                  | \$<br>114,300 | 18.23%                                             | \$          | 177                     |
| Utilities                            | \$<br>116,300 | 18.55%                                             | \$          | 180                     |
| Professional Services                | \$<br>22,500  | 3.59%                                              | \$          | 35                      |
| Administrative                       | \$<br>60,162  | 9.59%                                              | \$          | 93                      |
| Maintenance and Repairs              | \$<br>29,310  | 4.67%                                              | \$          | 45                      |
| Other Expenses                       | \$<br>263,679 | 42.05%                                             | \$          | 408                     |
| TOTAL                                | \$<br>627,071 | 100.00%                                            | \$          | 971                     |